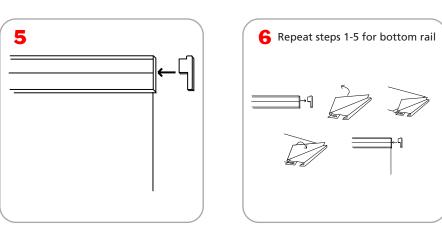

-------------------------------------------------------------------------------------------------------------------------------------------------------------------------------------------------------|
| Shipping Dimensions:<br>49" x 8" x 8" (approx.)<br>1244.6" x 203.2" x 203.2" | Recommended substrate: 13 oz. smooth vinyl, 7 oz. light cotton, 14 oz. anti-curl vinyl, 8 oz. oxford                                                                                                   |
| Shipping Weight: 11 lbs / 5kg (approx.)  Recommended Light: Lumina 2         | Literature Pocket: An optional 3 pocket literature dispenser fits on the Dash only, not available for Dash Mega Each pocket is 10"w x 12"h (254mm x 305mm) Unit Size: 31.25"w x 12.5"h (794mm x 317mm) |

## Dash Graphic Attachment