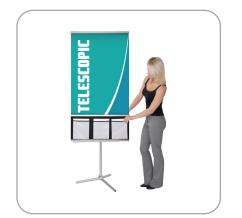

## Dash

An excellent choice for a tripod banner stand, the Dash is available as a single sided or double sided banner stand. It is made of anodized aluminum and has an optional literature pocket to add even more functionality. It is very stable and is quick and easy to erect. A carry bag is included.

## Features and Benefits

- -Quick to assemble and easy to use
- -Lightweight aluminium components
- -Snap frame rails enable easy graphic changes
- -Dash and Dash Mega include carry bag
- -Comes in anodized silver
- -Optional literature pocket

| Additional Information                                                       |                                                                                                                                                                                                        |
|------------------------------------------------------------------------------|--------------------------------------------------------------------------------------------------------------------------------------------------------------------------------------------------------|
| Shipping Dimensions:<br>49" x 8" x 8" (approx.)<br>1244.6" x 203.2" x 203.2" | Recommended substrate: 13 oz. smooth vinyl, 7 oz. light cotton, 14 oz. anti-curl vinyl, 8 oz. oxford                                                                                                   |
| Shipping Weight: 11 lbs / 5kg (approx.)  Recommended Light: Lumina 2         | Literature Pocket: An optional 3 pocket literature dispenser fits on the Dash only, not available for Dash Mega Each pocket is 10"w x 12"h (254mm x 305mm) Unit Size: 31.25"w x 12.5"h (794mm x 317mm) |