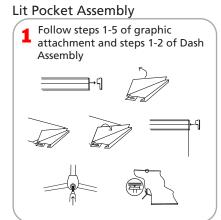

| Additional Information                                                       |                                                                                                                                                                                                        |
|------------------------------------------------------------------------------|--------------------------------------------------------------------------------------------------------------------------------------------------------------------------------------------------------|
| Shipping Dimensions:<br>49" x 8" x 8" (approx.)<br>1244.6" x 203.2" x 203.2" | Recommended substrate: 13 oz. smooth vinyl, 7 oz. light cotton, 14 oz. anti-curl vinyl, 8 oz. oxford                                                                                                   |
| Shipping Weight: 11 lbs / 5kg (approx.)  Recommended Light: Lumina 2         | Literature Pocket: An optional 3 pocket literature dispenser fits on the Dash only, not available for Dash Mega Each pocket is 10"w x 12"h (254mm x 305mm) Unit Size: 31.25"w x 12.5"h (794mm x 317mm) |