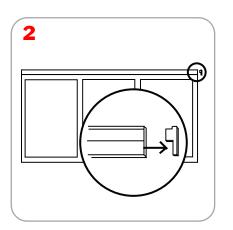

---------------------------------------------------------------------------------------------------------------------------------------------------------------------------------|
| Shipping Dimensions:<br>49" x 8" x 8" (approx.)<br>1244.6" x 203.2" x 203.2" | Recommended substrate: 13 oz. smooth vinyl, 7 oz. light cotton, 14 oz. anti-curl vinyl, 8 oz. oxford                                                                                                   |
| Shipping Weight: 11 lbs / 5kg (approx.)  Recommended Light: Lumina 2         | Literature Pocket: An optional 3 pocket literature dispenser fits on the Dash only, not available for Dash Mega Each pocket is 10"w x 12"h (254mm x 305mm) Unit Size: 31.25"w x 12.5"h (794mm x 317mm) |

## Dash Graphic Attachment