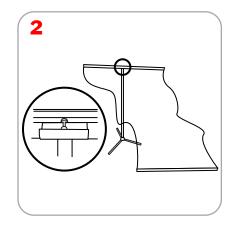

-------------------------------------------------------------------------------------------------------------------------------------------------------------------------------------------------|
| Shipping Dimensions:<br>49" x 8" x 8" (approx.)<br>1244.6" x 203.2" x 203.2" | Recommended substrate: 13 oz. smooth vinyl, 7 oz. light cotton, 14 oz. anti-curl vinyl, 8 oz. oxford                                                                                                   |
| Shipping Weight: 11 lbs / 5kg (approx.)  Recommended Light: Lumina 2         | Literature Pocket: An optional 3 pocket literature dispenser fits on the Dash only, not available for Dash Mega Each pocket is 10"w x 12"h (254mm x 305mm) Unit Size: 31.25"w x 12.5"h (794mm x 317mm) |

## Dash Graphic Attachment