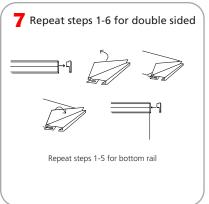

-----------------------------------------------------------------------------------------------------------------------------------------------------------------------------------------------------|
| Shipping Dimensions:<br>49" x 8" x 8" (approx.)<br>1244.6" x 203.2" x 203.2" | Recommended substrate: 13 oz. smooth vinyl, 7 oz. light cotton, 14 oz. anti-curl vinyl, 8 oz. oxford                                                                                                   |
| Shipping Weight: 11 lbs / 5kg (approx.)  Recommended Light: Lumina 2         | Literature Pocket: An optional 3 pocket literature dispenser fits on the Dash only, not available for Dash Mega Each pocket is 10"w x 12"h (254mm x 305mm) Unit Size: 31.25"w x 12.5"h (794mm x 317mm) |

## Dash Graphic Attachment