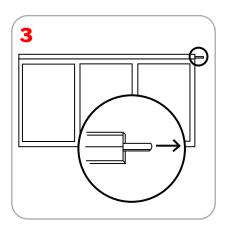

## Features and Benefits

- -Quick to assemble and easy to use
- -Lightweight aluminium components
- -Snap frame rails enable easy graphic changes
- -Dash and Dash Mega include carry bag
- -Comes in anodized silver
- -Optional literature pocket