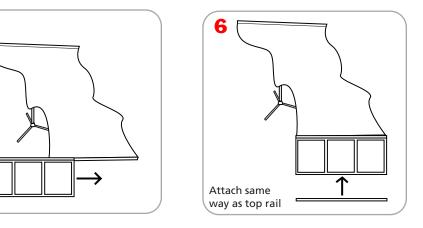

-------------------------------------------------------------------------------------------------------------------------------------------------------------------------------------|
| Shipping Dimensions:<br>49" x 8" x 8" (approx.)<br>1244.6" x 203.2" x 203.2" | Recommended substrate: 13 oz. smooth vinyl, 7 oz. light cotton, 14 oz. anti-curl vinyl, 8 oz. oxford                                                                                                   |
| Shipping Weight: 11 lbs / 5kg (approx.)  Recommended Light: Lumina 2         | Literature Pocket: An optional 3 pocket literature dispenser fits on the Dash only, not available for Dash Mega Each pocket is 10"w x 12"h (254mm x 305mm) Unit Size: 31.25"w x 12.5"h (794mm x 317mm) |

## Dash Graphic Attachment