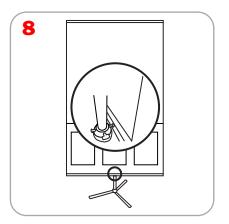

-----------------------------------------------------------------------------------------------------------------------------------------------------------------------------|
| Shipping Dimensions:<br>49" x 8" x 8" (approx.)<br>1244.6" x 203.2" x 203.2" | Recommended substrate: 13 oz. smooth vinyl, 7 oz. light cotton, 14 oz. anti-curl vinyl, 8 oz. oxford                                                                                                   |
| Shipping Weight: 11 lbs / 5kg (approx.)  Recommended Light: Lumina 2         | Literature Pocket: An optional 3 pocket literature dispenser fits on the Dash only, not available for Dash Mega Each pocket is 10"w x 12"h (254mm x 305mm) Unit Size: 31.25"w x 12.5"h (794mm x 317mm) |

## Dash Graphic Attachment