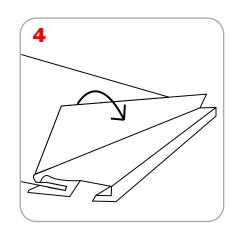

|--------------------------------------------------------------------------------------------------------------------------------------------------------------------------------------------------------|
| Shipping Dimensions:<br>49" x 8" x 8" (approx.)<br>1244.6" x 203.2" x 203.2" | Recommended substrate: 13 oz. smooth vinyl, 7 oz. light cotton, 14 oz. anti-curl vinyl, 8 oz. oxford                                                                                                   |
| Shipping Weight: 11 lbs / 5kg (approx.)  Recommended Light: Lumina 2         | Literature Pocket: An optional 3 pocket literature dispenser fits on the Dash only, not available for Dash Mega Each pocket is 10"w x 12"h (254mm x 305mm) Unit Size: 31.25"w x 12.5"h (794mm x 317mm) |

## Dash Graphic Attachment