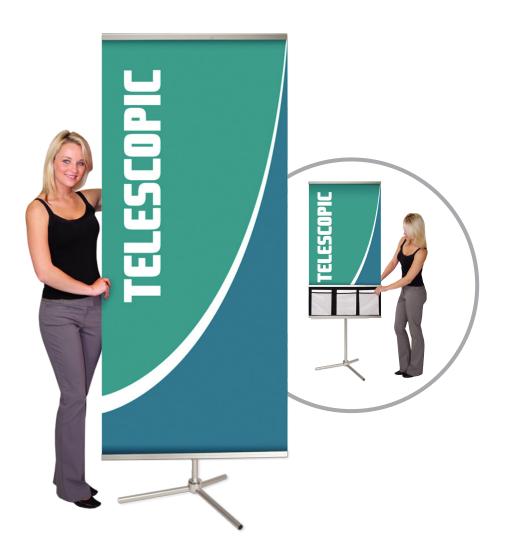

## Dash

An excellent choice for a tripod banner stand, the Dash is available as a single sided or double sided banner stand. It is made of anodized aluminum and has an optional literature pocket to add even more functionality. It is very stable and is quick and easy to erect. A carry bag is included.

## Features and Benefits

- -Quick to assemble and easy to use
- -Lightweight aluminium components
- -Snap frame rails enable easy graphic changes
- -Dash and Dash Mega include carry bag
- -Comes in anodized silver
- -Optional literature pocket