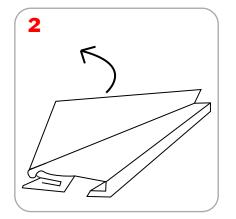

--|--------------------------------------------------------------------------------------------------------------------------------------------------------------------------------------------------------|
| Shipping Dimensions:<br>49" x 8" x 8" (approx.)<br>1244.6" x 203.2" x 203.2" | Recommended substrate: 13 oz. smooth vinyl, 7 oz. light cotton, 14 oz. anti-curl vinyl, 8 oz. oxford                                                                                                   |
| Shipping Weight: 11 lbs / 5kg (approx.)  Recommended Light: Lumina 2         | Literature Pocket: An optional 3 pocket literature dispenser fits on the Dash only, not available for Dash Mega Each pocket is 10"w x 12"h (254mm x 305mm) Unit Size: 31.25"w x 12.5"h (794mm x 317mm) |

## Dash Graphic Attachment