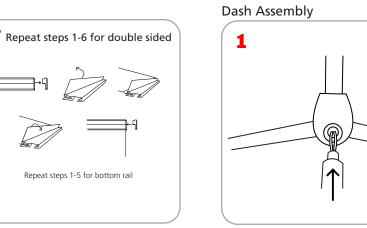

---------------------------------------------------------------------------------------------------------------------------------------------------------------------------------------------------|
| Shipping Dimensions:<br>49" x 8" x 8" (approx.)<br>1244.6" x 203.2" x 203.2" | Recommended substrate: 13 oz. smooth vinyl, 7 oz. light cotton, 14 oz. anti-curl vinyl, 8 oz. oxford                                                                                                   |
| Shipping Weight: 11 lbs / 5kg (approx.)  Recommended Light: Lumina 2         | Literature Pocket: An optional 3 pocket literature dispenser fits on the Dash only, not available for Dash Mega Each pocket is 10"w x 12"h (254mm x 305mm) Unit Size: 31.25"w x 12.5"h (794mm x 317mm) |

## Dash Graphic Attachment