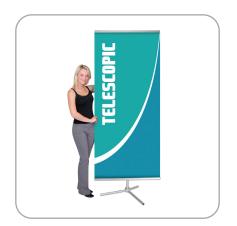

## Dash

An excellent choice for a tripod banner stand, the Dash is available as a single sided or double sided banner stand. It is made of anodized aluminum and has an optional literature pocket to add even more functionality. It is very stable and is quick and easy to erect. A carry bag is included.

## Features and Benefits

- -Quick to assemble and easy to use
- -Lightweight aluminium components
- -Snap frame rails enable easy graphic changes
- -Dash and Dash Mega include carry bag
- -Comes in anodized silver
- -Optional literature pocket