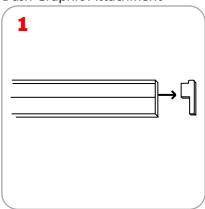

----|--------------------------------------------------------------------------------------------------------------------------------------------------------------------------------------------------------|
| Shipping Dimensions:<br>49" x 8" x 8" (approx.)<br>1244.6" x 203.2" x 203.2" | Recommended substrate: 13 oz. smooth vinyl, 7 oz. light cotton, 14 oz. anti-curl vinyl, 8 oz. oxford                                                                                                   |
| Shipping Weight: 11 lbs / 5kg (approx.)  Recommended Light: Lumina 2         | Literature Pocket: An optional 3 pocket literature dispenser fits on the Dash only, not available for Dash Mega Each pocket is 10"w x 12"h (254mm x 305mm) Unit Size: 31.25"w x 12.5"h (794mm x 317mm) |

## Dash Graphic Attachment