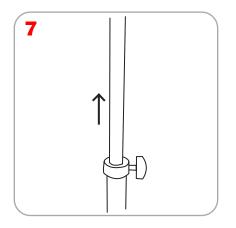

## Dash

An excellent choice for a tripod banner stand, the Dash is available as a single sided or double sided banner stand. It is made of anodized aluminum and has an optional literature pocket to add even more functionality. It is very stable and is quick and easy to erect. A carry bag is included.

## Features and Benefits

- -Quick to assemble and easy to use
- -Lightweight aluminium components
- -Snap frame rails enable easy graphic changes
- -Dash and Dash Mega include carry bag
- -Comes in anodized silver
- -Optional literature pocket