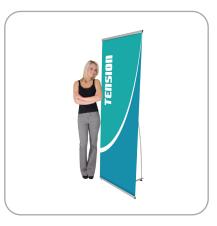

## Lightning

Lightweight and easy to use, the Lightning is a good all around tension back banner stand. Snap lock graphic rails make changing the graphic fast and simple. The lightning comes complete with a budget carry bag.

## Features and Benefits

-Quick to assemble and easy to use -Lightweight aluminium components -Snap frame rails enable easy graphic changes -Three piece bungee pole -Includes carry bag -Comes in anodized silver