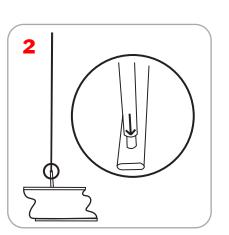

## Lightning Graphic Attachment

Lightning Assembly

4. Follow steps 1-3 for bottom rail