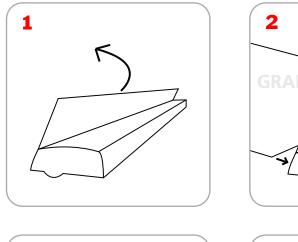

## Lightning Graphic Attachment

Lightning Assembly

4. Follow steps 1-3 for bottom rail