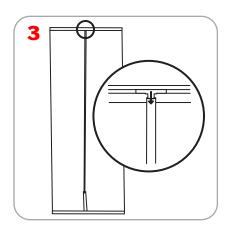

## Lightning Graphic Attachment

Lightning Assembly

4. Follow steps 1-3 for bottom rail