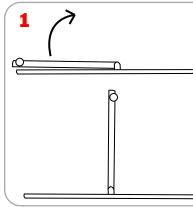

## Lightning Graphic Attachment

Lightning Assembly

4. Follow steps 1-3 for bottom rail