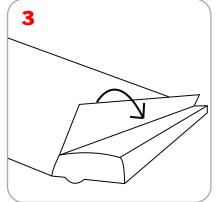

## Lightning Graphic Attachment

Lightning Assembly

4. Follow steps 1-3 for bottom rail