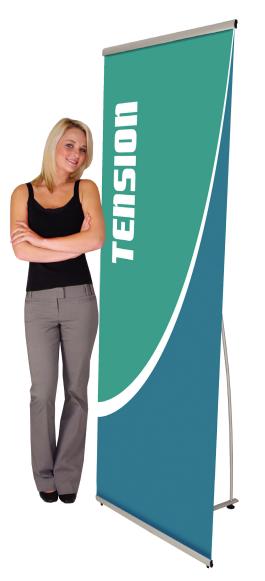

## Lightning

Lightweight and easy to use, the Lightning is a good all around tension back banner stand. Snap lock graphic rails make changing the graphic fast and simple. The lightning comes complete with a budget carry bag.

## Features and Benefits

-Quick to assemble and easy to use -Lightweight aluminium components -Snap frame rails enable easy graphic changes -Three piece bungee pole -Includes carry bag -Comes in anodized silver

| Dimensions                                                                                                                                                                                              |                                                              |  |
|---------------------------------------------------------------------------------------------------------------------------------------------------------------------------------------------------------|--------------------------------------------------------------|--|
| Hardware Dimensions                                                                                                                                                                                     | Graphic Dimensions                                           |  |
| Base Dimensions::<br>2.5"(h) x 31.625"(w) x 20.25"(d) approx.<br>63.5mm(h) x 803.275mm(w) x 514.35mm(d) approx.<br>Pole Height: 80.5" (2044.7mm)<br>Weight:<br>3.65 lbs (1.66 kg) (including carry bag) | Graphic Dimensions:<br>31″w x 77″h<br>787.4mm w x 1955.8mm h |  |
|                                                                                                                                                                                                         |                                                              |  |