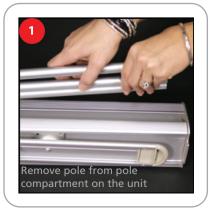

14.5"d x 82.25"h 1524mm w x 368.3mm d x 2089.15mm - h

**Graphic Dimensions** 

 $59\text{"w} \times 78.5\text{"h}$  1498.6mm w x 1981.2mm - h plus 1/2" bleed at the top and 6" bleed at the bottom

#### **Additional Information**

Shipping Information

Shipping Size: 62" x 5" x 5" 1574.8mm x 127mm x 127mm

Shipping Weight: 12 lbs. 5.4kg

Graphic Information:

Recommended substrate: Smooth vinyl or cottom

Includes: base, pole, top rail

We are continually improving and modifying our product range and reserve the right to vary the specifications without prior notice. All dimensions and weights quoted are approximate and we accept no responsibility for variance. E&OE. See Graphic Templates for graphic bleed specifications.

## **Graphic Application**













### **Unit Instructions**