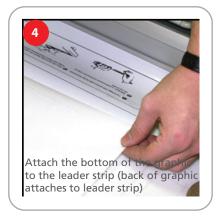

ions**

Display Dimensions 60"w x 14.5"d x 82.25"h 1524mm w x 368.3mm d x 2089.15mm - h

**Graphic Dimensions** 

 $59\text{"w} \times 78.5\text{"h}$  1498.6mm w x 1981.2mm - h plus 1/2" bleed at the top and 6" bleed at the bottom

#### **Additional Information**

Shipping Information

Shipping Size: 62" x 5" x 5" 1574.8mm x 127mm x 127mm

Shipping Weight: 12 lbs. 5.4kg

Graphic Information:

Recommended substrate: Smooth vinyl or cottom

Includes: base, pole, top rail

We are continually improving and modifying our product range and reserve the right to vary the specifications without prior notice. All dimensions and weights quoted are approximate and we accept no responsibility for variance. E&OE. See Graphic Templates for graphic bleed specifications.

## **Graphic Application**













### **Unit Instructions**