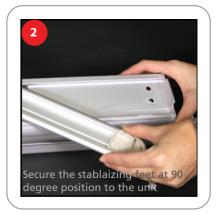

4.5"d x 82.25"h 1524mm w x 368.3mm d x 2089.15mm - h

**Graphic Dimensions** 

 $59\text{"w} \times 78.5\text{"h}$  1498.6mm w x 1981.2mm - h plus 1/2" bleed at the top and 6" bleed at the bottom

#### **Additional Information**

Shipping Information

Shipping Size: 62" x 5" x 5" 1574.8mm x 127mm x 127mm

Shipping Weight: 12 lbs. 5.4kg

Graphic Information:

Recommended substrate: Smooth vinyl or cottom

Includes: base, pole, top rail

We are continually improving and modifying our product range and reserve the right to vary the specifications without prior notice. All dimensions and weights quoted are approximate and we accept no responsibility for variance. E&OE. See Graphic Templates for graphic bleed specifications.

## **Graphic Application**













### **Unit Instructions**