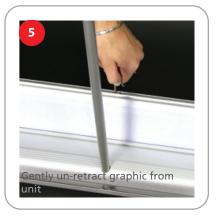

x 82.25"h 1524mm w x 368.3mm d x 2089.15mm - h

**Graphic Dimensions** 

 $59\text{"w} \times 78.5\text{"h}$  1498.6mm w x 1981.2mm - h plus 1/2" bleed at the top and 6" bleed at the bottom

#### **Additional Information**

Shipping Information

Shipping Size: 62" x 5" x 5" 1574.8mm x 127mm x 127mm

Shipping Weight: 12 lbs. 5.4kg

Graphic Information:

Recommended substrate: Smooth vinyl or cottom

Includes: base, pole, top rail

We are continually improving and modifying our product range and reserve the right to vary the specifications without prior notice. All dimensions and weights quoted are approximate and we accept no responsibility for variance. E&OE. See Graphic Templates for graphic bleed specifications.

## **Graphic Application**













### **Unit Instructions**