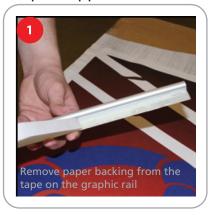

Dimensions**

Display Dimensions 60"w x 14.5"d x 82.25"h 1524mm w x 368.3mm d x 2089.15mm - h

**Graphic Dimensions** 

 $59\text{"w} \times 78.5\text{"h}$  1498.6mm w x 1981.2mm - h plus 1/2" bleed at the top and 6" bleed at the bottom

#### **Additional Information**

Shipping Information

Shipping Size: 62" x 5" x 5" 1574.8mm x 127mm x 127mm

Shipping Weight: 12 lbs. 5.4kg

Graphic Information:

Recommended substrate: Smooth vinyl or cottom

Includes: base, pole, top rail

We are continually improving and modifying our product range and reserve the right to vary the specifications without prior notice. All dimensions and weights quoted are approximate and we accept no responsibility for variance. E&OE. See Graphic Templates for graphic bleed specifications.

## **Graphic Application**













### **Unit Instructions**