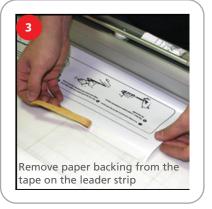

nsions**

Display Dimensions 60"w x 14.5"d x 82.25"h 1524mm w x 368.3mm d x 2089.15mm - h

**Graphic Dimensions** 

 $59\text{"w} \times 78.5\text{"h}$  1498.6mm w x 1981.2mm - h plus 1/2" bleed at the top and 6" bleed at the bottom

#### **Additional Information**

Shipping Information

Shipping Size: 62" x 5" x 5" 1574.8mm x 127mm x 127mm

Shipping Weight: 12 lbs. 5.4kg

Graphic Information:

Recommended substrate: Smooth vinyl or cottom

Includes: base, pole, top rail

We are continually improving and modifying our product range and reserve the right to vary the specifications without prior notice. All dimensions and weights quoted are approximate and we accept no responsibility for variance. E&OE. See Graphic Templates for graphic bleed specifications.

## **Graphic Application**













### **Unit Instructions**