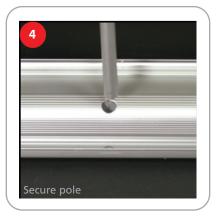

d x 82.25"h 1524mm w x 368.3mm d x 2089.15mm - h

**Graphic Dimensions** 

 $59\text{"w} \times 78.5\text{"h}$  1498.6mm w x 1981.2mm - h plus 1/2" bleed at the top and 6" bleed at the bottom

#### **Additional Information**

Shipping Information

Shipping Size: 62" x 5" x 5" 1574.8mm x 127mm x 127mm

Shipping Weight: 12 lbs. 5.4kg

Graphic Information:

Recommended substrate: Smooth vinyl or cottom

Includes: base, pole, top rail

We are continually improving and modifying our product range and reserve the right to vary the specifications without prior notice. All dimensions and weights quoted are approximate and we accept no responsibility for variance. E&OE. See Graphic Templates for graphic bleed specifications.

## **Graphic Application**













### **Unit Instructions**