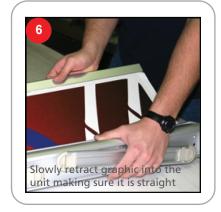

**

Display Dimensions 60"w x 14.5"d x 82.25"h 1524mm w x 368.3mm d x 2089.15mm - h

**Graphic Dimensions** 

 $59\text{"w} \times 78.5\text{"h}$  1498.6mm w x 1981.2mm - h plus 1/2" bleed at the top and 6" bleed at the bottom

#### **Additional Information**

Shipping Information

Shipping Size: 62" x 5" x 5" 1574.8mm x 127mm x 127mm

Shipping Weight: 12 lbs. 5.4kg

Graphic Information:

Recommended substrate: Smooth vinyl or cottom

Includes: base, pole, top rail

We are continually improving and modifying our product range and reserve the right to vary the specifications without prior notice. All dimensions and weights quoted are approximate and we accept no responsibility for variance. E&OE. See Graphic Templates for graphic bleed specifications.

## **Graphic Application**













### **Unit Instructions**