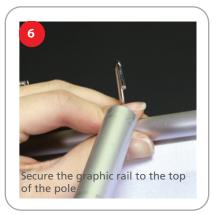

82.25"h 1524mm w x 368.3mm d x 2089.15mm - h

**Graphic Dimensions** 

 $59\text{"w} \times 78.5\text{"h}$  1498.6mm w x 1981.2mm - h plus 1/2" bleed at the top and 6" bleed at the bottom

#### **Additional Information**

Shipping Information

Shipping Size: 62" x 5" x 5" 1574.8mm x 127mm x 127mm

Shipping Weight: 12 lbs. 5.4kg

Graphic Information:

Recommended substrate: Smooth vinyl or cottom

Includes: base, pole, top rail

We are continually improving and modifying our product range and reserve the right to vary the specifications without prior notice. All dimensions and weights quoted are approximate and we accept no responsibility for variance. E&OE. See Graphic Templates for graphic bleed specifications.

## **Graphic Application**













### **Unit Instructions**