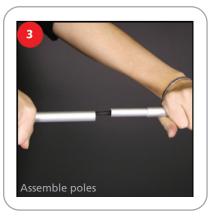

5"d x 82.25"h 1524mm w x 368.3mm d x 2089.15mm - h

**Graphic Dimensions** 

 $59\text{"w} \times 78.5\text{"h}$  1498.6mm w x 1981.2mm - h plus 1/2" bleed at the top and 6" bleed at the bottom

#### **Additional Information**

Shipping Information

Shipping Size: 62" x 5" x 5" 1574.8mm x 127mm x 127mm

Shipping Weight: 12 lbs. 5.4kg

Graphic Information:

Recommended substrate: Smooth vinyl or cottom

Includes: base, pole, top rail

We are continually improving and modifying our product range and reserve the right to vary the specifications without prior notice. All dimensions and weights quoted are approximate and we accept no responsibility for variance. E&OE. See Graphic Templates for graphic bleed specifications.

## **Graphic Application**













### **Unit Instructions**