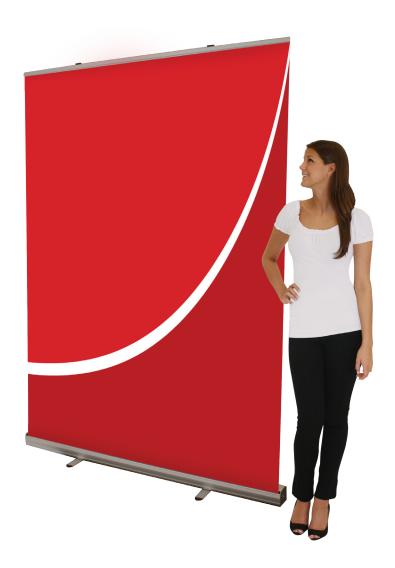

# **Retractor 10**

Inexpensive and quick to assemble, this banner stand is the perfect solution for a steady, on the go display.

#### **Dimensions**

Display Dimensions 60"w x 14.5"d x 82.25"h 1524mm w x 368.3mm d x 2089.15mm - h

**Graphic Dimensions** 

 $59\text{"w} \times 78.5\text{"h}$  1498.6mm w x 1981.2mm - h plus 1/2" bleed at the top and 6" bleed at the bottom