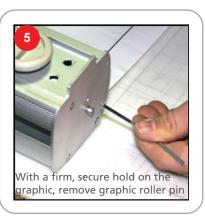

ns**

Display Dimensions 60"w x 14.5"d x 82.25"h 1524mm w x 368.3mm d x 2089.15mm - h

**Graphic Dimensions** 

 $59\text{"w} \times 78.5\text{"h}$  1498.6mm w x 1981.2mm - h plus 1/2" bleed at the top and 6" bleed at the bottom

#### **Additional Information**

Shipping Information

Shipping Size: 62" x 5" x 5" 1574.8mm x 127mm x 127mm

Shipping Weight: 12 lbs. 5.4kg

Graphic Information:

Recommended substrate: Smooth vinyl or cottom

Includes: base, pole, top rail

We are continually improving and modifying our product range and reserve the right to vary the specifications without prior notice. All dimensions and weights quoted are approximate and we accept no responsibility for variance. E&OE. See Graphic Templates for graphic bleed specifications.

## **Graphic Application**













### **Unit Instructions**