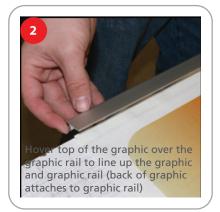

mensions**

Display Dimensions 60"w x 14.5"d x 82.25"h 1524mm w x 368.3mm d x 2089.15mm - h

**Graphic Dimensions** 

 $59\text{"w} \times 78.5\text{"h}$  1498.6mm w x 1981.2mm - h plus 1/2" bleed at the top and 6" bleed at the bottom

#### **Additional Information**

Shipping Information

Shipping Size: 62" x 5" x 5" 1574.8mm x 127mm x 127mm

Shipping Weight: 12 lbs. 5.4kg

Graphic Information:

Recommended substrate: Smooth vinyl or cottom

Includes: base, pole, top rail

We are continually improving and modifying our product range and reserve the right to vary the specifications without prior notice. All dimensions and weights quoted are approximate and we accept no responsibility for variance. E&OE. See Graphic Templates for graphic bleed specifications.

## **Graphic Application**













### **Unit Instructions**