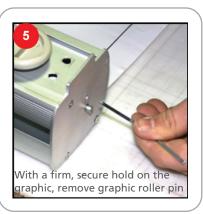

#### Dimensions

Display Dimensions 33"w x 14.5"d x 83.75"- h 838.2mm w x 368.3mm d x 2127.25mm - h

**Graphic Dimensions** 

77.5"h x 31" - w 1968.5mm h x 787.4mm - w plus 1/2" bleed at the top and 6" bleed at the bottom

#### **Additional Information**

Shipping Information

Shipping Size: 37" x 11" x 16" 939.8mm x 279.4mm x 406.4mm

Shipping Weight: 7 lbs. 3.18kg

Graphic Information:

Recommended substrate: Smooth vinyl or cottom

Includes: base, pole, top rail



We are continually improving and modifying our product range and reserve the right to vary the specifications without prior notice. All dimensions and weights quoted are approximate and we accept no responsibility for variance. E&OE. See Graphic Templates for graphic bleed specifications.

## **Graphic Application**













### **Unit Instructions**