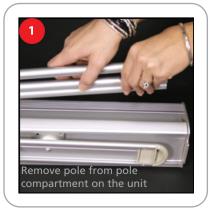

ions 33"w x 14.5"d x 83.75"- h 838.2mm w x 368.3mm d x 2127.25mm - h

**Graphic Dimensions** 

77.5"h x 31" - w 1968.5mm h x 787.4mm - w plus 1/2" bleed at the top and 6" bleed at the bottom

#### **Additional Information**

Shipping Information

Shipping Size: 37" x 11" x 16" 939.8mm x 279.4mm x 406.4mm

Shipping Weight: 7 lbs. 3.18kg

Graphic Information:

Recommended substrate: Smooth vinyl or cottom

Includes: base, pole, top rail



We are continually improving and modifying our product range and reserve the right to vary the specifications without prior notice. All dimensions and weights quoted are approximate and we accept no responsibility for variance. E&OE. See Graphic Templates for graphic bleed specifications.

## **Graphic Application**













### **Unit Instructions**