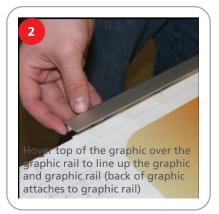

able

#### Dimensions

Display Dimensions 33"w x 14.5"d x 83.75"- h 838.2mm w x 368.3mm d x 2127.25mm - h

**Graphic Dimensions** 

77.5"h x 31" - w 1968.5mm h x 787.4mm - w plus 1/2" bleed at the top and 6" bleed at the bottom

#### **Additional Information**

Shipping Information

Shipping Size: 37" x 11" x 16" 939.8mm x 279.4mm x 406.4mm

Shipping Weight: 7 lbs. 3.18kg

Graphic Information:

Recommended substrate: Smooth vinyl or cottom

Includes: base, pole, top rail



We are continually improving and modifying our product range and reserve the right to vary the specifications without prior notice. All dimensions and weights quoted are approximate and we accept no responsibility for variance. E&OE. See Graphic Templates for graphic bleed specifications.

## **Graphic Application**













### **Unit Instructions**