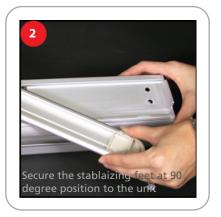

ns 33"w x 14.5"d x 83.75"- h 838.2mm w x 368.3mm d x 2127.25mm - h

**Graphic Dimensions** 

77.5"h x 31" - w 1968.5mm h x 787.4mm - w plus 1/2" bleed at the top and 6" bleed at the bottom

#### **Additional Information**

Shipping Information

Shipping Size: 37" x 11" x 16" 939.8mm x 279.4mm x 406.4mm

Shipping Weight: 7 lbs. 3.18kg

Graphic Information:

Recommended substrate: Smooth vinyl or cottom

Includes: base, pole, top rail



We are continually improving and modifying our product range and reserve the right to vary the specifications without prior notice. All dimensions and weights quoted are approximate and we accept no responsibility for variance. E&OE. See Graphic Templates for graphic bleed specifications.

## **Graphic Application**













### **Unit Instructions**