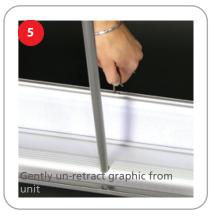

w x 14.5"d x 83.75"- h 838.2mm w x 368.3mm d x 2127.25mm - h

**Graphic Dimensions** 

77.5"h x 31" - w 1968.5mm h x 787.4mm - w plus 1/2" bleed at the top and 6" bleed at the bottom

#### **Additional Information**

Shipping Information

Shipping Size: 37" x 11" x 16" 939.8mm x 279.4mm x 406.4mm

Shipping Weight: 7 lbs. 3.18kg

Graphic Information:

Recommended substrate: Smooth vinyl or cottom

Includes: base, pole, top rail



We are continually improving and modifying our product range and reserve the right to vary the specifications without prior notice. All dimensions and weights quoted are approximate and we accept no responsibility for variance. E&OE. See Graphic Templates for graphic bleed specifications.

## **Graphic Application**













### **Unit Instructions**