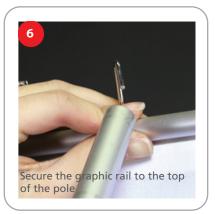

x 14.5"d x 83.75"- h 838.2mm w x 368.3mm d x 2127.25mm - h

**Graphic Dimensions** 

77.5"h x 31" - w 1968.5mm h x 787.4mm - w plus 1/2" bleed at the top and 6" bleed at the bottom

#### **Additional Information**

Shipping Information

Shipping Size: 37" x 11" x 16" 939.8mm x 279.4mm x 406.4mm

Shipping Weight: 7 lbs. 3.18kg

Graphic Information:

Recommended substrate: Smooth vinyl or cottom

Includes: base, pole, top rail



We are continually improving and modifying our product range and reserve the right to vary the specifications without prior notice. All dimensions and weights quoted are approximate and we accept no responsibility for variance. E&OE. See Graphic Templates for graphic bleed specifications.

## **Graphic Application**













### **Unit Instructions**