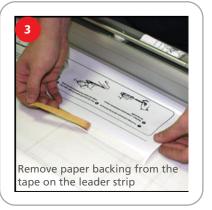

le

#### Dimensions

Display Dimensions 33"w x 14.5"d x 83.75"- h 838.2mm w x 368.3mm d x 2127.25mm - h

**Graphic Dimensions** 

77.5"h x 31" - w 1968.5mm h x 787.4mm - w plus 1/2" bleed at the top and 6" bleed at the bottom

#### **Additional Information**

Shipping Information

Shipping Size: 37" x 11" x 16" 939.8mm x 279.4mm x 406.4mm

Shipping Weight: 7 lbs. 3.18kg

Graphic Information:

Recommended substrate: Smooth vinyl or cottom

Includes: base, pole, top rail



We are continually improving and modifying our product range and reserve the right to vary the specifications without prior notice. All dimensions and weights quoted are approximate and we accept no responsibility for variance. E&OE. See Graphic Templates for graphic bleed specifications.

## **Graphic Application**













### **Unit Instructions**