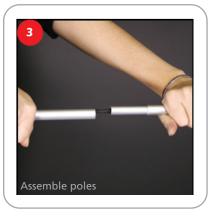

33"w x 14.5"d x 83.75"- h 838.2mm w x 368.3mm d x 2127.25mm - h

**Graphic Dimensions** 

77.5"h x 31" - w 1968.5mm h x 787.4mm - w plus 1/2" bleed at the top and 6" bleed at the bottom

#### **Additional Information**

Shipping Information

Shipping Size: 37" x 11" x 16" 939.8mm x 279.4mm x 406.4mm

Shipping Weight: 7 lbs. 3.18kg

Graphic Information:

Recommended substrate: Smooth vinyl or cottom

Includes: base, pole, top rail



We are continually improving and modifying our product range and reserve the right to vary the specifications without prior notice. All dimensions and weights quoted are approximate and we accept no responsibility for variance. E&OE. See Graphic Templates for graphic bleed specifications.

## **Graphic Application**













### **Unit Instructions**