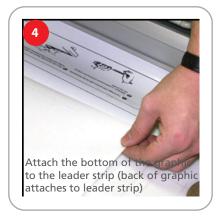

#### Dimensions

Display Dimensions 33"w x 14.5"d x 83.75"- h 838.2mm w x 368.3mm d x 2127.25mm - h

**Graphic Dimensions** 

77.5"h x 31" - w 1968.5mm h x 787.4mm - w plus 1/2" bleed at the top and 6" bleed at the bottom

#### **Additional Information**

Shipping Information

Shipping Size: 37" x 11" x 16" 939.8mm x 279.4mm x 406.4mm

Shipping Weight: 7 lbs. 3.18kg

Graphic Information:

Recommended substrate: Smooth vinyl or cottom

Includes: base, pole, top rail



We are continually improving and modifying our product range and reserve the right to vary the specifications without prior notice. All dimensions and weights quoted are approximate and we accept no responsibility for variance. E&OE. See Graphic Templates for graphic bleed specifications.

## **Graphic Application**













### **Unit Instructions**