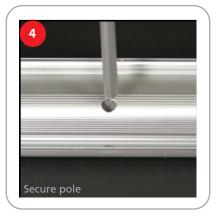

3"w x 14.5"d x 83.75"- h 838.2mm w x 368.3mm d x 2127.25mm - h

**Graphic Dimensions** 

77.5"h x 31" - w 1968.5mm h x 787.4mm - w plus 1/2" bleed at the top and 6" bleed at the bottom

#### **Additional Information**

Shipping Information

Shipping Size: 37" x 11" x 16" 939.8mm x 279.4mm x 406.4mm

Shipping Weight: 7 lbs. 3.18kg

Graphic Information:

Recommended substrate: Smooth vinyl or cottom

Includes: base, pole, top rail



We are continually improving and modifying our product range and reserve the right to vary the specifications without prior notice. All dimensions and weights quoted are approximate and we accept no responsibility for variance. E&OE. See Graphic Templates for graphic bleed specifications.

## **Graphic Application**













### **Unit Instructions**