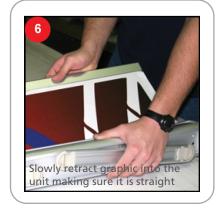

## Dimensions

Display Dimensions 33"w x 14.5"d x 83.75"- h 838.2mm w x 368.3mm d x 2127.25mm - h

**Graphic Dimensions** 

77.5"h x 31" - w 1968.5mm h x 787.4mm - w plus 1/2" bleed at the top and 6" bleed at the bottom

#### **Additional Information**

Shipping Information

Shipping Size: 37" x 11" x 16" 939.8mm x 279.4mm x 406.4mm

Shipping Weight: 7 lbs. 3.18kg

Graphic Information:

Recommended substrate: Smooth vinyl or cottom

Includes: base, pole, top rail



We are continually improving and modifying our product range and reserve the right to vary the specifications without prior notice. All dimensions and weights quoted are approximate and we accept no responsibility for variance. E&OE. See Graphic Templates for graphic bleed specifications.

## **Graphic Application**













### **Unit Instructions**