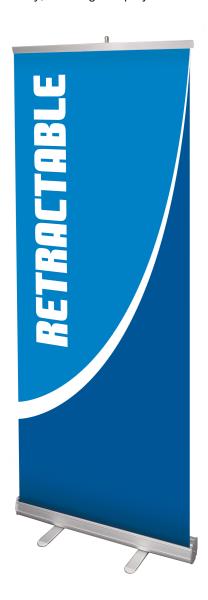

# **Retractor 2**

Inexpensive and quick to assemble, this banner stand is the perfect solution for a steady, on the go display.

#### Features & Benefits

- -Easy to assemble and transport
- -Standard height and width
- -Swivel foot base
- -Affordable

#### Dimensions

Display Dimensions 33"w x 14.5"d x 83.75"- h 838.2mm w x 368.3mm d x 2127.25mm - h

**Graphic Dimensions** 

77.5"h x 31" - w 1968.5mm h x 787.4mm - w plus 1/2" bleed at the top and 6" bleed at the bottom