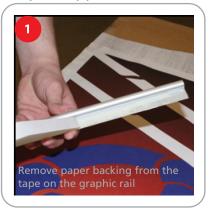

rdable

#### Dimensions

Display Dimensions 33"w x 14.5"d x 83.75"- h 838.2mm w x 368.3mm d x 2127.25mm - h

**Graphic Dimensions** 

77.5"h x 31" - w 1968.5mm h x 787.4mm - w plus 1/2" bleed at the top and 6" bleed at the bottom

#### **Additional Information**

Shipping Information

Shipping Size: 37" x 11" x 16" 939.8mm x 279.4mm x 406.4mm

Shipping Weight: 7 lbs. 3.18kg

Graphic Information:

Recommended substrate: Smooth vinyl or cottom

Includes: base, pole, top rail



We are continually improving and modifying our product range and reserve the right to vary the specifications without prior notice. All dimensions and weights quoted are approximate and we accept no responsibility for variance. E&OE. See Graphic Templates for graphic bleed specifications.

## **Graphic Application**













### **Unit Instructions**