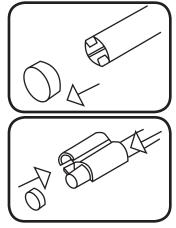

Twise top pole counter clockwise (do not twist plastic grip) too loosen. Adjust until able to slide pole up or down. Twist top pole (not plastic grip) clockwise to tighten.

Hook top loop of spring to hook on botton graphic rail