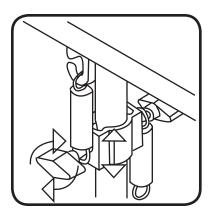

Twise top pole counter clockwise (do not twist plastic grip) too loosen. Adjust until able to slide pole up or down. Twist top pole (not plastic grip) clockwise to tighten.

Hook top loop of spring to hook on botton graphic rail

Twist thumb screw at bottom of spring clockwise to raise or lower to adjust graphic tension. Twist counter clockwise to tighten. Repeat steps for double sided display.

Graphic fitting instructions: Unit comes with a plastic leader strip. Stick the plastic strip to the backside of the banner using double sided tape (not included.) Insert the mounted graphic through the middle of the rail allowing the graphic to run the width of the unit through the slit in the rail.