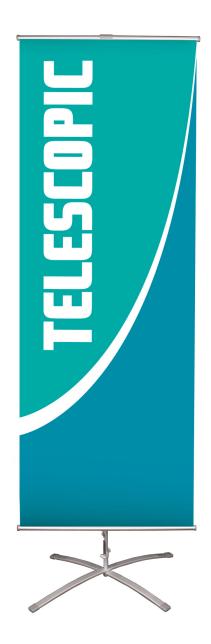

## features & benefits

23.5" w double sided budget telescopic banner stand with bag Silver: TEL-1

| hardware specifications                                                | graphic specifications                                      | additional info                                    |
|------------------------------------------------------------------------|-------------------------------------------------------------|----------------------------------------------------|
| Max height: 77.75" Min Height 43.25" Width 24.5" Foot print: 23" x 23" | Max graphic size: 23.5" x 62"+ 1/2" bleed on top and bottom | Shipping weight:4 lbs. Shipping dim: 44" x 4" x 4" |