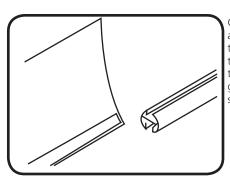

Twist thumb screw at bottom of spring clockwise to raise or lower to adjust graphic tension. Twist counter clockwise to tighten. Repeat steps for double sided display.

Graphic fitting instructions: Unit comes with a plastic leader strip. Stick the plastic strip to the backside of the banner using double sided tape (not included.) Insert the mounted graphic through the middle of the rail allowing the graphic to run the width of the unit through the slit in the rail.