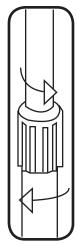

Twise top pole counter clockwise (do not twist plastic grip) too loosen. Adjust until able to slide pole up or down. Twist top pole (not plastic grip) clockwise to tighten.

Hook top loop of spring to hook on botton graphic rail

Twist thumb screw at bottom of spring clockwise to raise or lower to adjust graphic tension. Twist counter clockwise to tighten. Repeat steps for double sided display.

Graphic fitting instructions: Unit comes with a plastic leader strip. Stick the plastic strip to the backside of the banner using double sided tape (not included.) Insert the mounted graphic through the middle of the rail allowing the graphic to run the width of the unit through the slit in the rail.