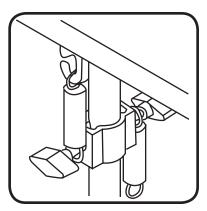

## **Assembly Instructions**

Remove Telescopic 1 from packaging

Open the swivel foot screw pole on to base

Remove the cap from one side of both top and botton horizontal rails. Slide rail into doubler fitting

Twise top pole counter clockwise (do not twist plastic grip) too loosen. Adjust until able to slide pole up or down. Twist top pole (not plastic grip) clockwise to tighten.

Hook top loop of spring to hook on botton graphic rail