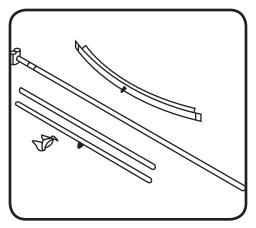

## **Assembly Instructions**

Remove Telescopic 1 from packaging

Open the swivel foot screw pole on to base

Remove the cap from one side of both top and botton horizontal rails. Slide rail into doubler fitting