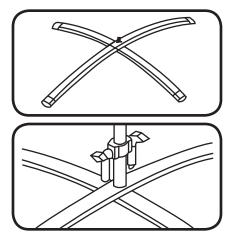

## **Assembly Instructions**

Remove Telescopic 1 from packaging

Open the swivel foot screw pole on to base

Remove the cap from one side of both top and botton horizontal rails. Slide rail into doubler fitting