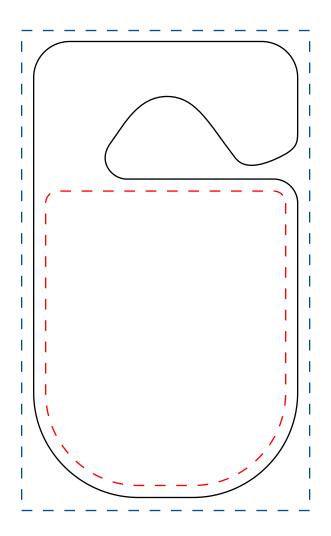

Round Hang Tag Permit - 2 ¾" x 4 ¾" Product # 1091 - .015" Polyethylene Product # 1092 - .035" Polyethylene Product # 1092E - .035" Recycled Polyethylene Product # 1093 - .035" Reflective Polyethylene Product # 1094 - .035" Chrome Polyethylene Product # 1095 - .035" Glitter Polyethylene

| <br>Cut Margin; Represents area in which all copy should be placed.                      |
|------------------------------------------------------------------------------------------|
| <br>Cut Line/Die Line; Represents the edge of the product.                               |
| <br>Bleed Line; Represents how far the image or color should go beyond the cut/die line. |